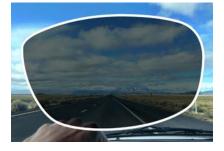

- "Always-on" blue light reduction
- · Enhanced indoor clarity
- Outstanding glare reduction
- Exceptional durability

Traditional Photochromic (Responds to UV light only)

SunSync Drive XT (Responds to UV and visible light)