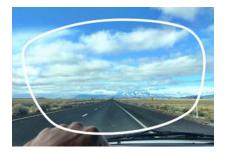

- "Always-on" blue light reduction
- · Enhanced indoor clarity
- Outstanding glare reduction
- Exceptional durability

Traditional Photochromic (Responds to UV light only)

SunSync Drive XT (Responds to UV and visible light)